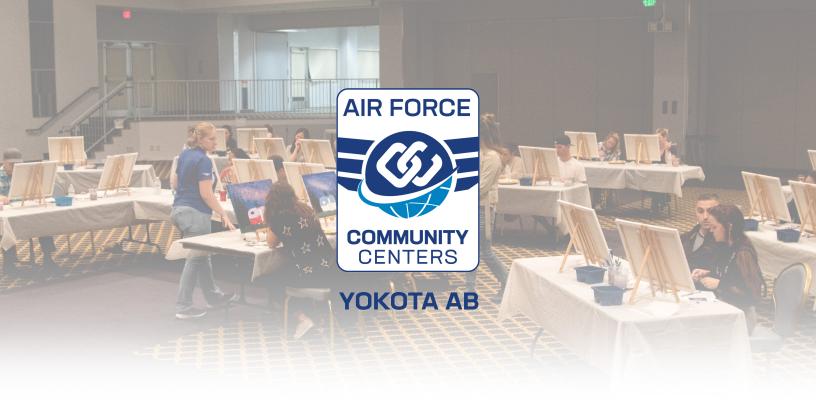

## Paint Party

Minimum Participation: 10 • Maximum Participation: 30 Cost per Person: \$12.50

**Includes:** Paint, canvas, artist easels, painter's aprons, paint palettes and other supplies, templates, instruction and use of Taiyo Community Center ballroom for 2–4 hours.